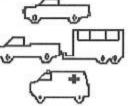

**Class 4 - Buses.** This class includes all vehicles manufactured as traditional passenger-carrying buses with two axles and six tires or three or more axles. This includes only traditional buses, including school and transit buses, functioning as passenger-carrying vehicles. All two-axle, four tire minibuses should be classified as Class 3. Modified buses should be considered to be trucks and classified appropriately.