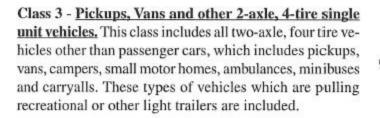

Class 2 - <u>Passenger cars.</u> This class includes all sedans, coupes and station wagons manufactured primarily for the purpose of carrying passengers, including those pulling recreational or other light trailers.