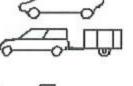

Class 5 - <u>Two-Axle, Six-Tire Single Unit Trucks</u>. This class includes all vehicles on a *single frame* which have *two axles and dual rear tires*. This includes trucks, camping and recreation vehicles, motor homes, etc.